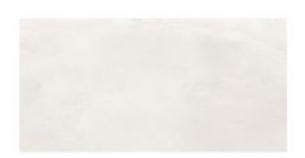

## **MILANO**

M2 MILANO 60X119.5CM BIANCO RECTIFIED

BDT-5000172-BI

**SPECIFICATIONS** 

**Brand** 

Effect

Wall Application

Floor Application

Project Type

**BIANCO** 

STONE

INDOOR / OUTDOOR

INDOOR / OUTDOOR

RESIDENTIAL / COMMERCIAL

SURFACES BY BAGNODESIGN